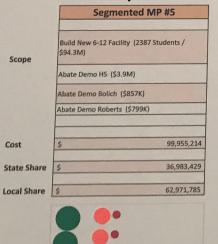

### Cuyahoga Falls City School District

Segmented Master Plan Options - 02/21/2019

|              | Segmented MP #1                                                                                                   | Segmented MP #2                                                                                                                                                                                                                                   | Segmented MP #3                                                 | Segmented MP #4                                                                                                                                                                                                                                                                                                                                                                                                                                                                                                                                                                                                                                                                                                                                                                                                                                                                                                                                                                                                                                                                                                                                                                                                                                                                                                                                                                                                                                                                                                                                                                                                                                                                                                                                                                                                                                                                                                                                                                                                                                                                                                                |
|--------------|-------------------------------------------------------------------------------------------------------------------|---------------------------------------------------------------------------------------------------------------------------------------------------------------------------------------------------------------------------------------------------|-----------------------------------------------------------------|--------------------------------------------------------------------------------------------------------------------------------------------------------------------------------------------------------------------------------------------------------------------------------------------------------------------------------------------------------------------------------------------------------------------------------------------------------------------------------------------------------------------------------------------------------------------------------------------------------------------------------------------------------------------------------------------------------------------------------------------------------------------------------------------------------------------------------------------------------------------------------------------------------------------------------------------------------------------------------------------------------------------------------------------------------------------------------------------------------------------------------------------------------------------------------------------------------------------------------------------------------------------------------------------------------------------------------------------------------------------------------------------------------------------------------------------------------------------------------------------------------------------------------------------------------------------------------------------------------------------------------------------------------------------------------------------------------------------------------------------------------------------------------------------------------------------------------------------------------------------------------------------------------------------------------------------------------------------------------------------------------------------------------------------------------------------------------------------------------------------------------|
| France       | Build New 7-8 Facility (696 Students / \$27.8M)                                                                   | Renovate HS for grades 7-12 (1859 Students /<br>S64M)                                                                                                                                                                                             | Build New 7-8 Facility (696 Students / \$27.8M)                 | Build New 7-12 Facility (2046 Students /                                                                                                                                                                                                                                                                                                                                                                                                                                                                                                                                                                                                                                                                                                                                                                                                                                                                                                                                                                                                                                                                                                                                                                                                                                                                                                                                                                                                                                                                                                                                                                                                                                                                                                                                                                                                                                                                                                                                                                                                                                                                                       |
| Scope        | Build New 9-12 Facility (1350 Students /                                                                          | Renovate Bolich for grades 6-7 (660 Students /                                                                                                                                                                                                    | Build New 9-12 Facility (1350 Students /                        | \$81.5M)<br>Abate Demo HS (\$3.9M)                                                                                                                                                                                                                                                                                                                                                                                                                                                                                                                                                                                                                                                                                                                                                                                                                                                                                                                                                                                                                                                                                                                                                                                                                                                                                                                                                                                                                                                                                                                                                                                                                                                                                                                                                                                                                                                                                                                                                                                                                                                                                             |
|              | \$59.8M)<br>Abate Demo HS (\$3.9M)                                                                                | \$22.5M) Abate Demo Roberts (\$799K)                                                                                                                                                                                                              | \$59.8M)<br>Abate Demo Bolich (\$857K)                          | Abate Demo Bolich (\$857K)                                                                                                                                                                                                                                                                                                                                                                                                                                                                                                                                                                                                                                                                                                                                                                                                                                                                                                                                                                                                                                                                                                                                                                                                                                                                                                                                                                                                                                                                                                                                                                                                                                                                                                                                                                                                                                                                                                                                                                                                                                                                                                     |
|              | Abate Demo Bolich (\$857K)                                                                                        | Abate Demo Roberts (\$799k)                                                                                                                                                                                                                       | Abate Demo Bolich (3837K)                                       | Abate Demo Roberts (\$799K)                                                                                                                                                                                                                                                                                                                                                                                                                                                                                                                                                                                                                                                                                                                                                                                                                                                                                                                                                                                                                                                                                                                                                                                                                                                                                                                                                                                                                                                                                                                                                                                                                                                                                                                                                                                                                                                                                                                                                                                                                                                                                                    |
|              | Abate Demo Roberts (\$799K)                                                                                       |                                                                                                                                                                                                                                                   |                                                                 | ADDITION NOTE OF STATE OF STAT |
|              |                                                                                                                   |                                                                                                                                                                                                                                                   |                                                                 |                                                                                                                                                                                                                                                                                                                                                                                                                                                                                                                                                                                                                                                                                                                                                                                                                                                                                                                                                                                                                                                                                                                                                                                                                                                                                                                                                                                                                                                                                                                                                                                                                                                                                                                                                                                                                                                                                                                                                                                                                                                                                                                                |
| Cost         | \$ 93,256,253                                                                                                     | \$ 87,469,708                                                                                                                                                                                                                                     | \$ 88,521,755                                                   | \$ 87,171,050                                                                                                                                                                                                                                                                                                                                                                                                                                                                                                                                                                                                                                                                                                                                                                                                                                                                                                                                                                                                                                                                                                                                                                                                                                                                                                                                                                                                                                                                                                                                                                                                                                                                                                                                                                                                                                                                                                                                                                                                                                                                                                                  |
| State Share  | \$ 34,504,814                                                                                                     | \$ 31,000,884                                                                                                                                                                                                                                     | \$ 32,753,049                                                   | \$ 32,253,289                                                                                                                                                                                                                                                                                                                                                                                                                                                                                                                                                                                                                                                                                                                                                                                                                                                                                                                                                                                                                                                                                                                                                                                                                                                                                                                                                                                                                                                                                                                                                                                                                                                                                                                                                                                                                                                                                                                                                                                                                                                                                                                  |
| Local Share  | \$ 58,751,439                                                                                                     | \$ 56,468,824                                                                                                                                                                                                                                     | \$ 55,768,706                                                   | \$ 54,917,761                                                                                                                                                                                                                                                                                                                                                                                                                                                                                                                                                                                                                                                                                                                                                                                                                                                                                                                                                                                                                                                                                                                                                                                                                                                                                                                                                                                                                                                                                                                                                                                                                                                                                                                                                                                                                                                                                                                                                                                                                                                                                                                  |
| Local Silare | 30,732,435                                                                                                        | 30,400,024                                                                                                                                                                                                                                        | 33,760,760                                                      | 5,511,701                                                                                                                                                                                                                                                                                                                                                                                                                                                                                                                                                                                                                                                                                                                                                                                                                                                                                                                                                                                                                                                                                                                                                                                                                                                                                                                                                                                                                                                                                                                                                                                                                                                                                                                                                                                                                                                                                                                                                                                                                                                                                                                      |
|              |                                                                                                                   |                                                                                                                                                                                                                                                   |                                                                 |                                                                                                                                                                                                                                                                                                                                                                                                                                                                                                                                                                                                                                                                                                                                                                                                                                                                                                                                                                                                                                                                                                                                                                                                                                                                                                                                                                                                                                                                                                                                                                                                                                                                                                                                                                                                                                                                                                                                                                                                                                                                                                                                |
|              | Segmented MP #5                                                                                                   | Segmented MP #6                                                                                                                                                                                                                                   | Segmented MP #7                                                 | Segmented MP #8  Demo 1922, 1927, 1949 & 1960 portions of HS.                                                                                                                                                                                                                                                                                                                                                                                                                                                                                                                                                                                                                                                                                                                                                                                                                                                                                                                                                                                                                                                                                                                                                                                                                                                                                                                                                                                                                                                                                                                                                                                                                                                                                                                                                                                                                                                                                                                                                                                                                                                                  |
| Scope        | Build New 6-12 Facility (2387 Students /<br>\$94.3M)                                                              | Build New 9-12 Facility (1350 Students /<br>\$59.8M)                                                                                                                                                                                              | Build New 9-12 Facility (1350 Students /<br>\$59.8M)            | Reno/Add to remaining HS for 9-12 (1350 students / \$58.7M)                                                                                                                                                                                                                                                                                                                                                                                                                                                                                                                                                                                                                                                                                                                                                                                                                                                                                                                                                                                                                                                                                                                                                                                                                                                                                                                                                                                                                                                                                                                                                                                                                                                                                                                                                                                                                                                                                                                                                                                                                                                                    |
|              | Abate Demo HS (\$3.9M)                                                                                            | Build New 6-8 Facility (1037 Students/\$39.4M)                                                                                                                                                                                                    | Renovations to Roberts for grades 6-8 (500<br>Students/\$16.4M) | Build New 7-8 Facility (696 students / \$27.8M)                                                                                                                                                                                                                                                                                                                                                                                                                                                                                                                                                                                                                                                                                                                                                                                                                                                                                                                                                                                                                                                                                                                                                                                                                                                                                                                                                                                                                                                                                                                                                                                                                                                                                                                                                                                                                                                                                                                                                                                                                                                                                |
|              | Abate Demo Bolich (\$857K)                                                                                        | Abate Demo HS (\$3.9M)                                                                                                                                                                                                                            | Build New 6-8 Facility (537 Students / \$22.2M)                 | Abate Demo Bolich (\$857K)                                                                                                                                                                                                                                                                                                                                                                                                                                                                                                                                                                                                                                                                                                                                                                                                                                                                                                                                                                                                                                                                                                                                                                                                                                                                                                                                                                                                                                                                                                                                                                                                                                                                                                                                                                                                                                                                                                                                                                                                                                                                                                     |
|              | Abate Demo Roberts (\$799K)                                                                                       | Abate Demo Bolich (\$857K)                                                                                                                                                                                                                        | Abate Demo HS (\$3.9M)                                          | Abate Demo Roberts (\$799)                                                                                                                                                                                                                                                                                                                                                                                                                                                                                                                                                                                                                                                                                                                                                                                                                                                                                                                                                                                                                                                                                                                                                                                                                                                                                                                                                                                                                                                                                                                                                                                                                                                                                                                                                                                                                                                                                                                                                                                                                                                                                                     |
|              |                                                                                                                   | Abate Demo Roberts (799K)                                                                                                                                                                                                                         | Abate Demo Bolich (\$857K)                                      |                                                                                                                                                                                                                                                                                                                                                                                                                                                                                                                                                                                                                                                                                                                                                                                                                                                                                                                                                                                                                                                                                                                                                                                                                                                                                                                                                                                                                                                                                                                                                                                                                                                                                                                                                                                                                                                                                                                                                                                                                                                                                                                                |
|              |                                                                                                                   |                                                                                                                                                                                                                                                   |                                                                 |                                                                                                                                                                                                                                                                                                                                                                                                                                                                                                                                                                                                                                                                                                                                                                                                                                                                                                                                                                                                                                                                                                                                                                                                                                                                                                                                                                                                                                                                                                                                                                                                                                                                                                                                                                                                                                                                                                                                                                                                                                                                                                                                |
| Cost         | \$ 99,955,214                                                                                                     | \$ 104,888,604                                                                                                                                                                                                                                    | \$ 101,781,662                                                  | \$ 88,245,227                                                                                                                                                                                                                                                                                                                                                                                                                                                                                                                                                                                                                                                                                                                                                                                                                                                                                                                                                                                                                                                                                                                                                                                                                                                                                                                                                                                                                                                                                                                                                                                                                                                                                                                                                                                                                                                                                                                                                                                                                                                                                                                  |
| State Share  | \$ 36,983,429                                                                                                     | \$ 38,808,784                                                                                                                                                                                                                                     | \$ 37,659,215                                                   | \$ 31,450,744                                                                                                                                                                                                                                                                                                                                                                                                                                                                                                                                                                                                                                                                                                                                                                                                                                                                                                                                                                                                                                                                                                                                                                                                                                                                                                                                                                                                                                                                                                                                                                                                                                                                                                                                                                                                                                                                                                                                                                                                                                                                                                                  |
| Local Share  | \$ 62,971,785                                                                                                     | \$ 66,079,820                                                                                                                                                                                                                                     | \$ 34,122,447                                                   | \$ 56,794,483                                                                                                                                                                                                                                                                                                                                                                                                                                                                                                                                                                                                                                                                                                                                                                                                                                                                                                                                                                                                                                                                                                                                                                                                                                                                                                                                                                                                                                                                                                                                                                                                                                                                                                                                                                                                                                                                                                                                                                                                                                                                                                                  |
| Notes:       | Master Plans are based on 2018 co.<br>April 2019 and plans will be updated<br>Phasing / swing space consideration | o latest 2019 Draft Enrollment Projections; are subject<br>st set with projected inflation factor (10%) for 2019 of<br>d at that time.<br>ons are not included in Master Plans at this time.<br>shelter (hardening) allowances for new building o | cost set. OFCC will have 2019 cost set available                | in                                                                                                                                                                                                                                                                                                                                                                                                                                                                                                                                                                                                                                                                                                                                                                                                                                                                                                                                                                                                                                                                                                                                                                                                                                                                                                                                                                                                                                                                                                                                                                                                                                                                                                                                                                                                                                                                                                                                                                                                                                                                                                                             |

- Green dots = 5 pts
- Orange dots = 3 pts
- Red dots = 1 pt