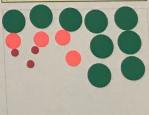

(1350 Students /        |
| erts for grades 6-8 (500    |
| ty (537 Students / \$22.2M) |
| .9M)                        |
| (\$857K)                    |
| 101,781,662                 |
| 37,659,215                  |
| 64,122,44                   |
|                             |

#### 111 pts

Segmented MP #4

| Build New 7-12 Facilit<br>\$81.5M) | y (2046 Students / |
|------------------------------------|--------------------|
| Abate Demo HS (\$3.9               | M)                 |
| Abate Demo Bolich (                | \$857K)            |
| Abate Demo Roberts                 | (\$799K)           |
| \$                                 | 87,171,050         |
| \$                                 | 32,253,289         |
| 5                                  | 54.917.761         |







- Green dots = 5 pts
- Orange dots = 3 pts
- Red dots = 1 pt