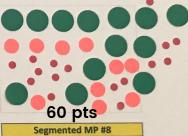

ity (1350 Students /        |
| erts for grades 6-8 (500    |
| ty (537 Students / \$22.2M) |
| .9M)                        |
| (\$857K)                    |
| 101,781,662                 |
| 37,659,215                  |
| 64,122,44                   |
|                             |

#### 111 pts

Segmented MP #4

| Build New 7-12 Facilit<br>\$81.5M) | y (2046 Students / |
|------------------------------------|--------------------|
| Abate Demo HS (\$3.9               | M)                 |
| Abate Demo Bolich (                | \$857K)            |
| Abate Demo Roberts                 | (\$799K)           |
| \$                                 | 87,171,050         |
| \$                                 | 32,253,289         |
| 5                                  | 54.917.761         |







- Green dots = 5 pts
- Orange dots = 3 pts
- Red dots = 1 pt