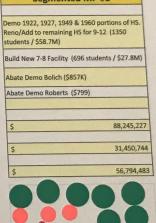

### Cuyahoga Falls City School District

Segmented Master Plan Options - 02/21/2019

|              | Segmented MP #1                                                                                                   | Segmented MP #2                                                                                                                                                                                                                                   | Segmented MP #3                                                 | Segmented MP #4                                                                                                                                                                                                                                                                                                                                                                                                                                                                                                                                                                                                                                                                                                                                                                                                                                                                                                                                                                                                                                                                                                                                                                                                                                                                                                                                                                                                                                                                                                                                                                                                                                                                                                                                                                                                                                                                                                                                                                                                                                                                                                                |
|--------------|-------------------------------------------------------------------------------------------------------------------|---------------------------------------------------------------------------------------------------------------------------------------------------------------------------------------------------------------------------------------------------|-----------------------------------------------------------------|--------------------------------------------------------------------------------------------------------------------------------------------------------------------------------------------------------------------------------------------------------------------------------------------------------------------------------------------------------------------------------------------------------------------------------------------------------------------------------------------------------------------------------------------------------------------------------------------------------------------------------------------------------------------------------------------------------------------------------------------------------------------------------------------------------------------------------------------------------------------------------------------------------------------------------------------------------------------------------------------------------------------------------------------------------------------------------------------------------------------------------------------------------------------------------------------------------------------------------------------------------------------------------------------------------------------------------------------------------------------------------------------------------------------------------------------------------------------------------------------------------------------------------------------------------------------------------------------------------------------------------------------------------------------------------------------------------------------------------------------------------------------------------------------------------------------------------------------------------------------------------------------------------------------------------------------------------------------------------------------------------------------------------------------------------------------------------------------------------------------------------|
| France       | Build New 7-8 Facility (696 Students / \$27.8M)                                                                   | Renovate HS for grades 7-12 (1859 Students /<br>S64M)                                                                                                                                                                                             | Build New 7-8 Facility (696 Students / \$27.8M)                 | Build New 7-12 Facility (2046 Students /                                                                                                                                                                                                                                                                                                                                                                                                                                                                                                                                                                                                                                                                                                                                                                                                                                                                                                                                                                                                                                                                                                                                                                                                                                                                                                                                                                                                                                                                                                                                                                                                                                                                                                                                                                                                                                                                                                                                                                                                                                                                                       |
| Scope        | Build New 9-12 Facility (1350 Students /                                                                          | Renovate Bolich for grades 6-7 (660 Students /                                                                                                                                                                                                    | Build New 9-12 Facility (1350 Students /                        | \$81.5M)<br>Abate Demo HS (\$3.9M)                                                                                                                                                                                                                                                                                                                                                                                                                                                                                                                                                                                                                                                                                                                                                                                                                                                                                                                                                                                                                                                                                                                                                                                                                                                                                                                                                                                                                                                                                                                                                                                                                                                                                                                                                                                                                                                                                                                                                                                                                                                                                             |
|              | \$59.8M)<br>Abate Demo HS (\$3.9M)                                                                                | \$22.5M) Abate Demo Roberts (\$799K)                                                                                                                                                                                                              | \$59.8M)<br>Abate Demo Bolich (\$857K)                          | Abate Demo Bolich (\$857K)                                                                                                                                                                                                                                                                                                                                                                                                                                                                                                                                                                                                                                                                                                                                                                                                                                                                                                                                                                                                                                                                                                                                                                                                                                                                                                                                                                                                                                                                                                                                                                                                                                                                                                                                                                                                                                                                                                                                                                                                                                                                                                     |
|              | Abate Demo Bolich (\$857K)                                                                                        | Abate Demo Roberts (\$799k)                                                                                                                                                                                                                       | Abate Demo Bolich (3837K)                                       | Abate Demo Roberts (\$799K)                                                                                                                                                                                                                                                                                                                                                                                                                                                                                                                                                                                                                                                                                                                                                                                                                                                                                                                                                                                                                                                                                                                                                                                                                                                                                                                                                                                                                                                                                                                                                                                                                                                                                                                                                                                                                                                                                                                                                                                                                                                                                                    |
|              | Abate Demo Roberts (\$799K)                                                                                       |                                                                                                                                                                                                                                                   |                                                                 | ADDITION NOTE OF STATE OF STAT |
|              |                                                                                                                   |                                                                                                                                                                                                                                                   |                                                                 |                                                                                                                                                                                                                                                                                                                                                                                                                                                                                                                                                                                                                                                                                                                                                                                                                                                                                                                                                                                                                                                                                                                                                                                                                                                                                                                                                                                                                                                                                                                                                                                                                                                                                                                                                                                                                                                                                                                                                                                                                                                                                                                                |
| Cost         | \$ 93,256,253                                                                                                     | \$ 87,469,708                                                                                                                                                                                                                                     | \$ 88,521,755                                                   | \$ 87,171,050                                                                                                                                                                                                                                                                                                                                                                                                                                                                                                                                                                                                                                                                                                                                                                                                                                                                                                                                                                                                                                                                                                                                                                                                                                                                                                                                                                                                                                                                                                                                                                                                                                                                                                                                                                                                                                                                                                                                                                                                                                                                                                                  |
| State Share  | \$ 34,504,814                                                                                                     | \$ 31,000,884                                                                                                                                                                                                                                     | \$ 32,753,049                                                   | \$ 32,253,289                                                                                                                                                                                                                                                                                                                                                                                                                                                                                                                                                                                                                                                                                                                                                                                                                                                                                                                                                                                                                                                                                                                                                                                                                                                                                                                                                                                                                                                                                                                                                                                                                                                                                                                                                                                                                                                                                                                                                                                                                                                                                                                  |
| Local Share  | \$ 58,751,439                                                                                                     | \$ 56,468,824                                                                                                                                                                                                                                     | \$ 55,768,706                                                   | \$ 54,917,761                                                                                                                                                                                                                                                                                                                                                                                                                                                                                                                                                                                                                                                                                                                                                                                                                                                                                                                                                                                                                                                                                                                                                                                                                                                                                                                                                                                                                                                                                                                                                                                                                                                                                                                                                                                                                                                                                                                                                                                                                                                                                                                  |
| Local Silare | 30,732,435                                                                                                        | 30,400,024                                                                                                                                                                                                                                        | 33,760,760                                                      | 5,511,701                                                                                                                                                                                                                                                                                                                                                                                                                                                                                                                                                                                                                                                                                                                                                                                                                                                                                                                                                                                                                                                                                                                                                                                                                                                                                                                                                                                                                                                                                                                                                                                                                                                                                                                                                                                                                                                                                                                                                                                                                                                                                                                      |
|              |                                                                                                                   |                                                                                                                                                                                                                                                   |                                                                 |                                                                                                                                                                                                                                                                                                                                                                                                                                                                                                                                                                                                                                                                                                                                                                                                                                                                                                                                                                                                                                                                                                                                                                                                                                                                                                                                                                                                                                                                                                                                                                                                                                                                                                                                                                                                                                                                                                                                                                                                                                                                                                                                |
|              | Segmented MP #5                                                                                                   | Segmented MP #6                                                                                                                                                                                                                                   | Segmented MP #7                                                 | Segmented MP #8  Demo 1922, 1927, 1949 & 1960 portions of HS.                                                                                                                                                                                                                                                                                                                                                                                                                                                                                                                                                                                                                                                                                                                                                                                                                                                                                                                                                                                                                                                                                                                                                                                                                                                                                                                                                                                                                                                                                                                                                                                                                                                                                                                                                                                                                                                                                                                                                                                                                                                                  |
| Scope        | Build New 6-12 Facility (2387 Students /<br>\$94.3M)                                                              | Build New 9-12 Facility (1350 Students /<br>\$59.8M)                                                                                                                                                                                              | Build New 9-12 Facility (1350 Students /<br>\$59.8M)            | Reno/Add to remaining HS for 9-12 (1350 students / \$58.7M)                                                                                                                                                                                                                                                                                                                                                                                                                                                                                                                                                                                                                                                                                                                                                                                                                                                                                                                                                                                                                                                                                                                                                                                                                                                                                                                                                                                                                                                                                                                                                                                                                                                                                                                                                                                                                                                                                                                                                                                                                                                                    |
|              | Abate Demo HS (\$3.9M)                                                                                            | Build New 6-8 Facility (1037 Students/\$39.4M)                                                                                                                                                                                                    | Renovations to Roberts for grades 6-8 (500<br>Students/\$16.4M) | Build New 7-8 Facility (696 students / \$27.8M)                                                                                                                                                                                                                                                                                                                                                                                                                                                                                                                                                                                                                                                                                                                                                                                                                                                                                                                                                                                                                                                                                                                                                                                                                                                                                                                                                                                                                                                                                                                                                                                                                                                                                                                                                                                                                                                                                                                                                                                                                                                                                |
|              | Abate Demo Bolich (\$857K)                                                                                        | Abate Demo HS (\$3.9M)                                                                                                                                                                                                                            | Build New 6-8 Facility (537 Students / \$22.2M)                 | Abate Demo Bolich (\$857K)                                                                                                                                                                                                                                                                                                                                                                                                                                                                                                                                                                                                                                                                                                                                                                                                                                                                                                                                                                                                                                                                                                                                                                                                                                                                                                                                                                                                                                                                                                                                                                                                                                                                                                                                                                                                                                                                                                                                                                                                                                                                                                     |
|              | Abate Demo Roberts (\$799K)                                                                                       | Abate Demo Bolich (\$857K)                                                                                                                                                                                                                        | Abate Demo HS (\$3.9M)                                          | Abate Demo Roberts (\$799)                                                                                                                                                                                                                                                                                                                                                                                                                                                                                                                                                                                                                                                                                                                                                                                                                                                                                                                                                                                                                                                                                                                                                                                                                                                                                                                                                                                                                                                                                                                                                                                                                                                                                                                                                                                                                                                                                                                                                                                                                                                                                                     |
|              |                                                                                                                   | Abate Demo Roberts (799K)                                                                                                                                                                                                                         | Abate Demo Bolich (\$857K)                                      |                                                                                                                                                                                                                                                                                                                                                                                                                                                                                                                                                                                                                                                                                                                                                                                                                                                                                                                                                                                                                                                                                                                                                                                                                                                                                                                                                                                                                                                                                                                                                                                                                                                                                                                                                                                                                                                                                                                                                                                                                                                                                                                                |
|              |                                                                                                                   |                                                                                                                                                                                                                                                   |                                                                 |                                                                                                                                                                                                                                                                                                                                                                                                                                                                                                                                                                                                                                                                                                                                                                                                                                                                                                                                                                                                                                                                                                                                                                                                                                                                                                                                                                                                                                                                                                                                                                                                                                                                                                                                                                                                                                                                                                                                                                                                                                                                                                                                |
| Cost         | \$ 99,955,214                                                                                                     | \$ 104,888,604                                                                                                                                                                                                                                    | \$ 101,781,662                                                  | \$ 88,245,227                                                                                                                                                                                                                                                                                                                                                                                                                                                                                                                                                                                                                                                                                                                                                                                                                                                                                                                                                                                                                                                                                                                                                                                                                                                                                                                                                                                                                                                                                                                                                                                                                                                                                                                                                                                                                                                                                                                                                                                                                                                                                                                  |
| State Share  | \$ 36,983,429                                                                                                     | \$ 38,808,784                                                                                                                                                                                                                                     | \$ 37,659,215                                                   | \$ 31,450,744                                                                                                                                                                                                                                                                                                                                                                                                                                                                                                                                                                                                                                                                                                                                                                                                                                                                                                                                                                                                                                                                                                                                                                                                                                                                                                                                                                                                                                                                                                                                                                                                                                                                                                                                                                                                                                                                                                                                                                                                                                                                                                                  |
| Local Share  | \$ 62,971,785                                                                                                     | \$ 66,079,820                                                                                                                                                                                                                                     | \$ 34,122,447                                                   | \$ 56,794,483                                                                                                                                                                                                                                                                                                                                                                                                                                                                                                                                                                                                                                                                                                                                                                                                                                                                                                                                                                                                                                                                                                                                                                                                                                                                                                                                                                                                                                                                                                                                                                                                                                                                                                                                                                                                                                                                                                                                                                                                                                                                                                                  |
| Notes:       | Master Plans are based on 2018 co.<br>April 2019 and plans will be updated<br>Phasing / swing space consideration | o latest 2019 Draft Enrollment Projections; are subject<br>st set with projected inflation factor (10%) for 2019 of<br>d at that time.<br>ons are not included in Master Plans at this time.<br>shelter (hardening) allowances for new building o | cost set. OFCC will have 2019 cost set available                | in                                                                                                                                                                                                                                                                                                                                                                                                                                                                                                                                                                                                                                                                                                                                                                                                                                                                                                                                                                                                                                                                                                                                                                                                                                                                                                                                                                                                                                                                                                                                                                                                                                                                                                                                                                                                                                                                                                                                                                                                                                                                                                                             |